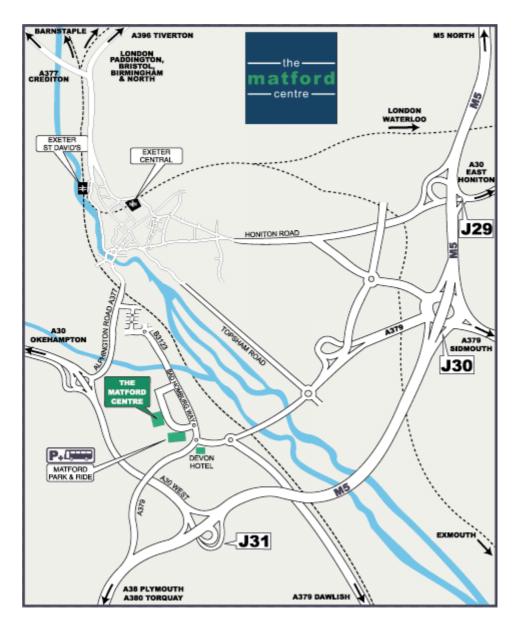

# THE MATFORD CENTRE, Matford Park Road, Exeter, Devon EX2 8FD

On SATURDAY 30<sup>™</sup> MARCH 2019